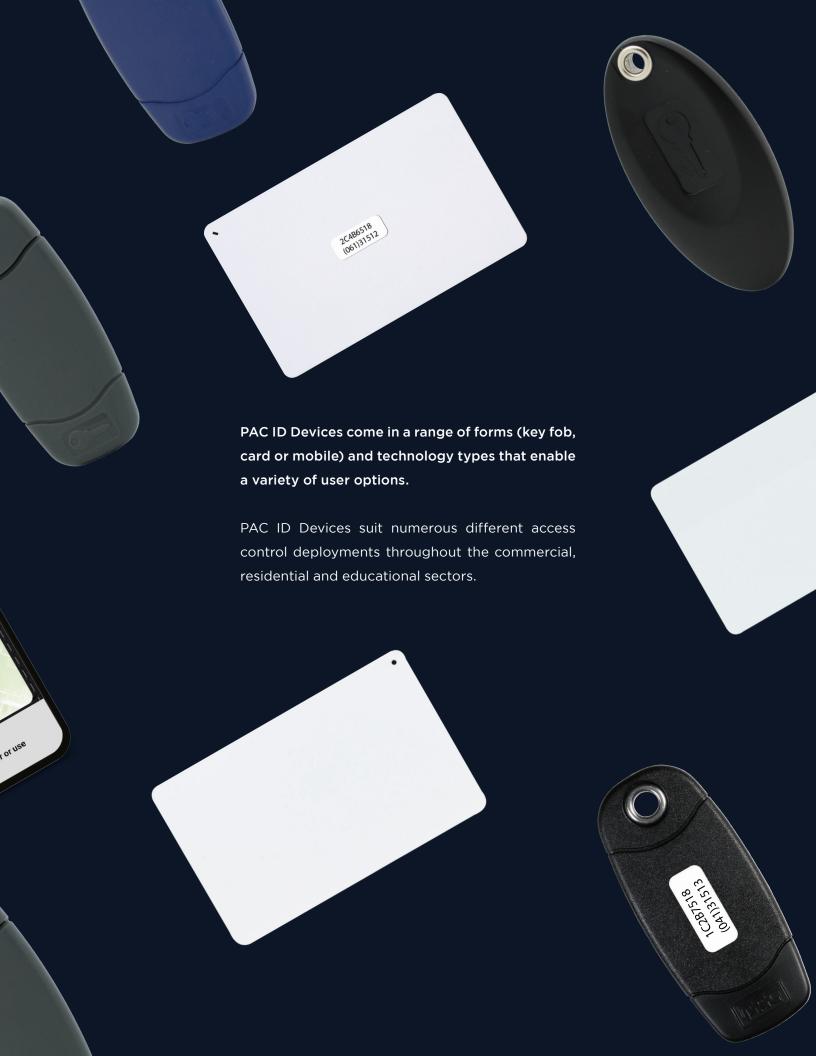

#### Secure by design.

PAC supports high security non-hackable, noncloneable ID devices through its own encrypted PAC OPS solution. Available in Card, Key fob and Mobile ID versions.