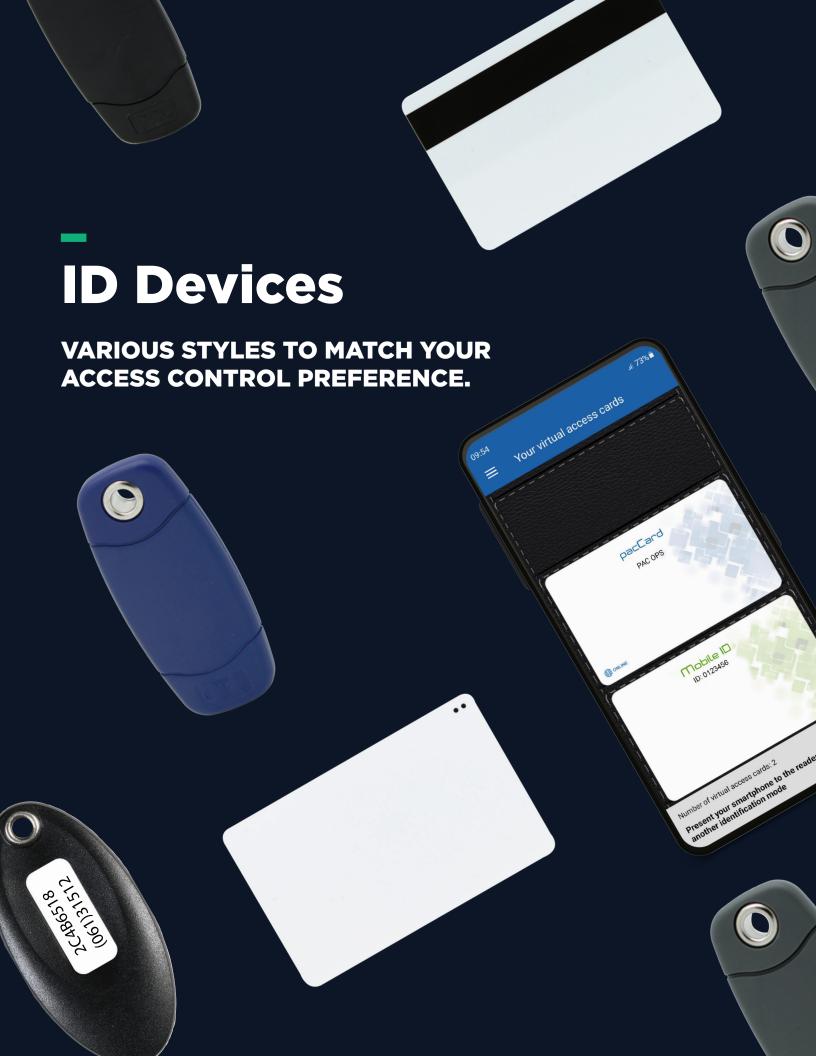

# **Proximity Access Control Overview**

Proximity access control is managed with ID devices that are configured to grant entry to secure doors and deny entry for unauthorized requests. The below diagram illustrates the access control process flow at a high level.

An ID Device is read by the access control reader at the secured door

The ID Device information is sent to an access controller for validation

The Management software supports the access control policies

#### Secure by design.

PAC supports high security non-hackable, noncloneable ID devices through its own encrypted PAC OPS solution. Available in Card, Key fob and Mobile ID versions.