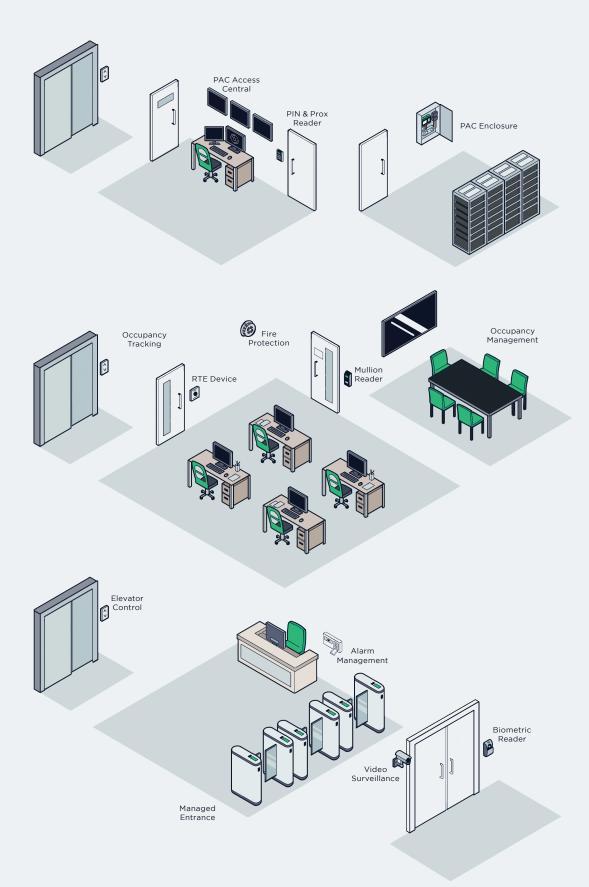

# **Adding PAC Value**

The PAC range is a well-established suite of products that provide flexible integrated security solutions for the commercial and residential markets.

#### One solution.

The PAC solution extends into an integrated security solution that can incorporate alarm monitoring, CCTV Surveillance, Lift Control, Fire safety and video door entry. Providing a multilayer security solution that is easy to manage via a centralized hub, providing easy monitoring to secure your business.

## **Occupancy Management Features**

#### **Occupancy Tracking**

Support people safety policies and track/limit the number of people in an area.

#### **Managed Entrance**

Enforcing entrance via specified doors based on time profiles.

#### Expands into full building control, including:

- Elevator control
- CCTV integration
- Alarm monitoring and management
- Event to Action engine
- Enriched reporting
- Full operator control centre application
- 3rd party equipment control (e.g. beacons, sounders, security shutters)
- Building and safety system inputs (e.g. fire panel input to unlock all doors in an area)