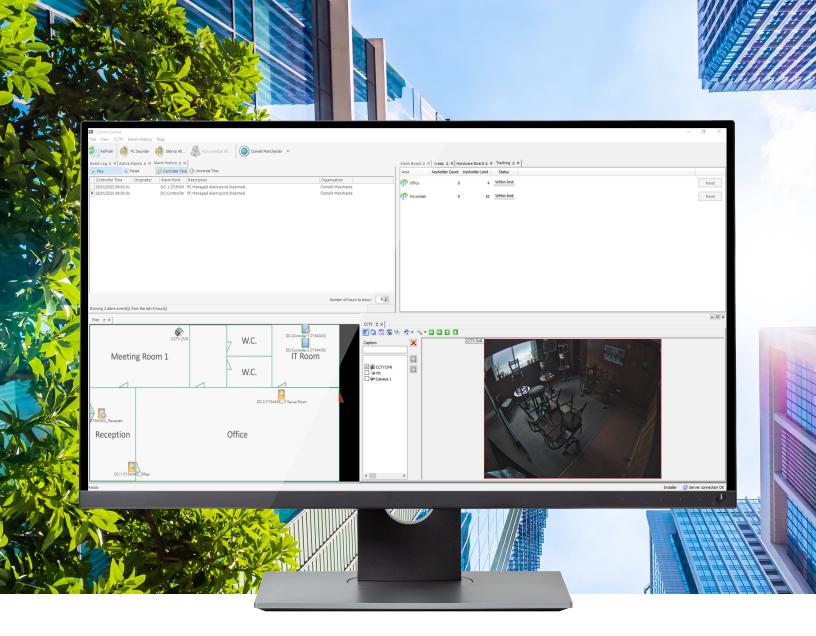

# **Management Software**

Designed with the user in mind.

Our software integrates seamlessly with the PAC controllers to provide a powerful configuration and in-life proactive management platform.

Designed to support a variety of applications, from small, single block premises to a global network of offices or multi-site residential estates, PAC software delivers integrated security solutions with the ability to add a range of additional services (CCTV monitoring, lift call, etc) for a seamless integration.

### **Remote Monitoring and Management**

**Control Center** application for efficient and secure remote monitoring. **Increased Security** and operational efficiency of site management.

# **Enhanced Building Management and Security Features**

**Guard Tour** application.

**Notifications** with PC pop-up events.