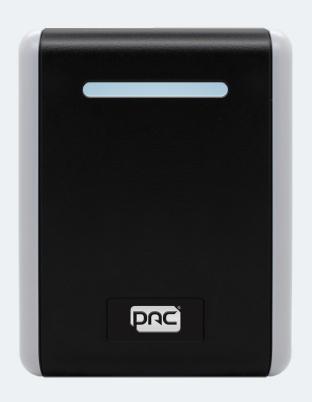

# **PAC Readers**

TRULY VERSATILE, SCALABLE AND BACKWARD COMPATIBLE FOR EASE OF UPGRADING.

PAC Readers provide an unparalleled standard of security and robustness in a variety of applications.

Our wide range of PAC readers are available to meet customers' requirements based on a variety of factors, including authentication method, installation options or aesthetics. They are all designed and manufactured to high standards with a deserved reputation for their longevity in all environments.